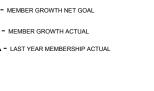

### GMT CA

| Clubs<br>RESULTS FOR 2017-2018 |   |   |   | Members<br>RESULTS FOR 2017-2018 |    |    |    |
|--------------------------------|---|---|---|----------------------------------|----|----|----|
|                                |   |   |   |                                  |    |    |    |
| JULY/AUG/SEPT                  | 1 | 1 | 0 | JULY/AUG/SEPT                    | 14 | 48 | 63 |
| OCT/NOV/DEC                    | 0 | 2 | 0 | OCT/NOV/DEC                      | 5  | 54 | 37 |
| JAN/FEB/MAR                    | 0 | 0 | 1 | JAN/FEB/MAR                      | 5  | 33 | 37 |
| APR/MAY/JUNE                   | 0 | 0 | 0 | APR/MAY/JUNE                     | 20 | 0  | 0  |