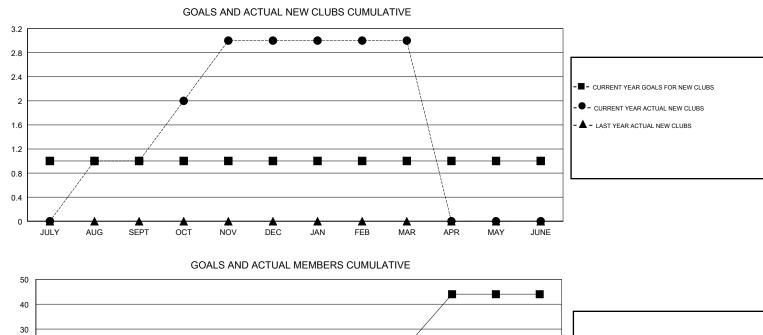

### GMT CA

| Clubs<br>RESULTS FOR 2017-2018 |   |   |   | Members<br>RESULTS FOR 2017-2018 |    |    |    |
|--------------------------------|---|---|---|----------------------------------|----|----|----|
|                                |   |   |   |                                  |    |    |    |
| JULY/AUG/SEPT                  | 1 | 1 | 0 | JULY/AUG/SEPT                    | 14 | 48 | 63 |
| OCT/NOV/DEC                    | 0 | 2 | 0 | OCT/NOV/DEC                      | 5  | 54 | 37 |
| JAN/FEB/MAR                    | 0 | 0 | 1 | JAN/FEB/MAR                      | 5  | 33 | 37 |
| APR/MAY/JUNE                   | 0 | 0 | 0 | APR/MAY/JUNE                     | 20 | 0  | 0  |